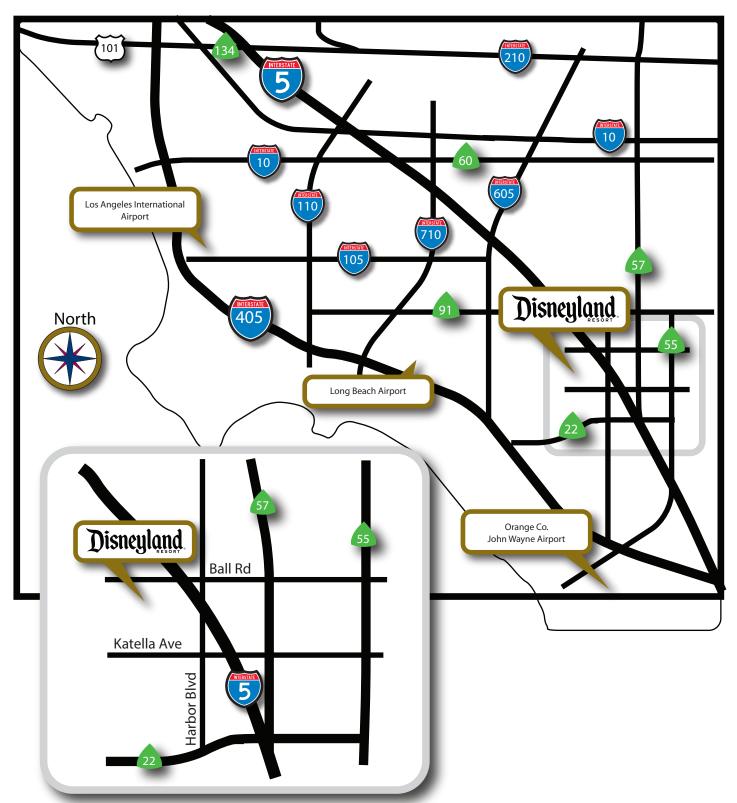

## Southern California

Please allow ample time to reach your destination.

Traffic can be quite heavy, particularly during the morning and evening rush hours. To reach the *Disneyland*® Resort from Los Angeles International Airport (LAX) plan on at least a 60-90 minute drive, from John Wayne Airport (Orange County) plan on a 20-40 minute drive.