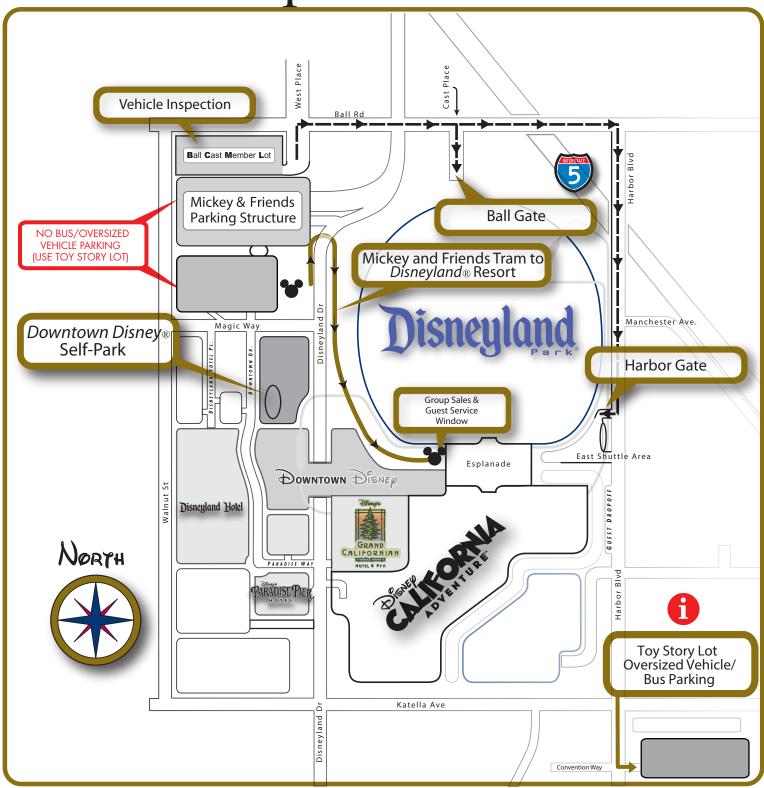

All vehicles must visit **Vehicle Inspection** prior to their arrival at any gate.

Valid photo I.D. required at Vehicle Inspection.

For an event in *Disneyland*® Park, proceed immediately after inspection to **Ball Gate** (Ball Road and Cast Place).

For an event in **Disney California Adventure**® Park, proceed immediately after inspection to **Harbor Gate** (Harbor Boulevard, entrance is on the right just past Manchester Avenue). ©Disney